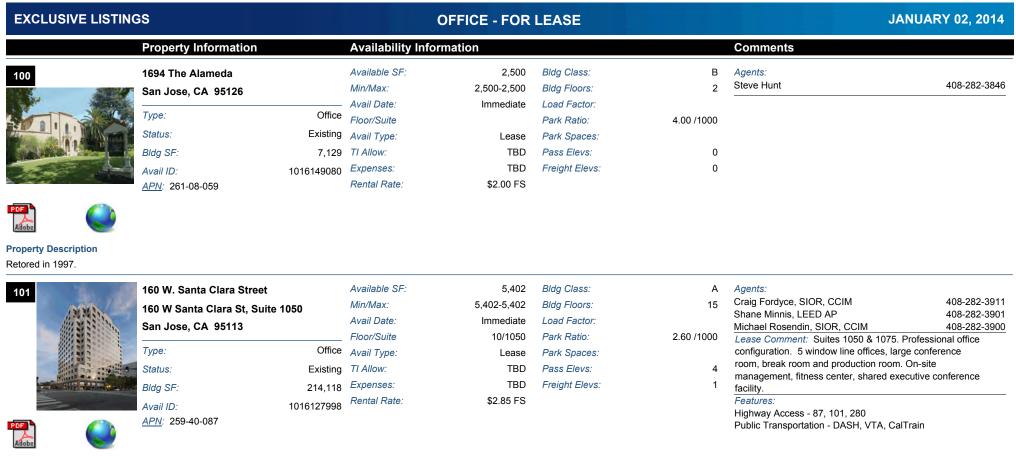

d Factor: Park Ratio: Park Spaces: Pass Elevs: Freight Elevs: | B<br>2<br>12.00<br>4.00 /1000 | Agents: Steve Hunt 408-282-3846  Lease Comment: Small office with 2 private offices and break room.  Features: Highway Access - 17,. 280   |
| Comcast available.       | Bldg SF:                                                | Available SF: Min/Max: Avail Date: Floor/Suite Existing Avail Type: 7,260 TI Allow: Expenses: Rental Rate: | 382<br>382-382<br>Immediate<br>2/205<br>Lease<br>TBD<br>TBD<br>\$1.45 FS | Bldg Class: Bldg Floors: Load Factor: Park Ratio: Park Spaces: Pass Elevs: Freight Elevs: | B<br>2<br>12.00<br>4.00 /1000 | Agents: Steve Hunt  Lease Comment: Small office with reception and private office. Comcast available.  Features: Highway Access - 17,. 280 |







Comcast available.



On site fitness center, conference facility, shoe shine, property management, metro ethernet-fiberoptic connectivity





#### **Property Description**

On site fitness center, conference facility, shoe shine, property management, metro ethernet-fiberoptic connectivity

|